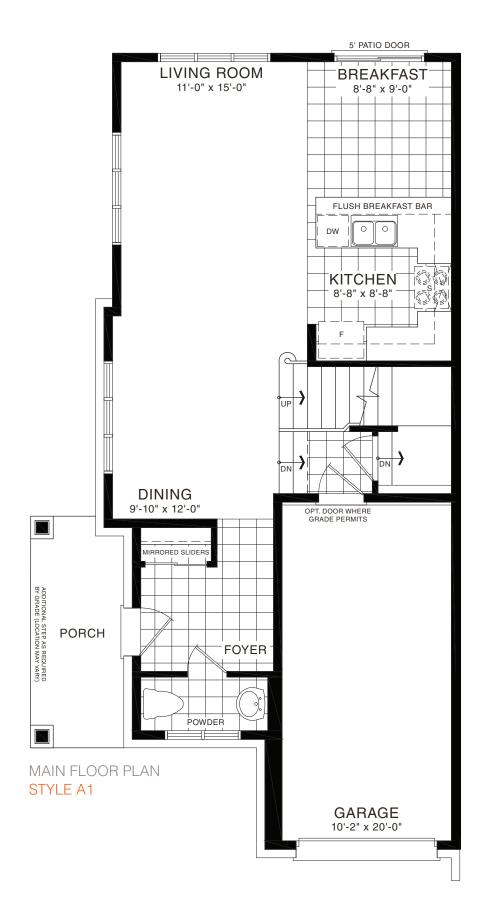

## SPRUCE TOWNHOME

STYLE A1 - 1453 SQ.FT.

STYLE B1 - 1446 SQ.FT.

STYLE C1 - 1449 SQ.FT.

STYLE C1 - 1449 SQ.FT.

MAIN FLOOR PLAN STYLE A1

SECOND FLOOR PLAN STYLE A1

BASEMENT PLAN STYLE A1

STYLE C1 - 1614 SQ.FT.

STYLE A1 - 1618 SQ.FT.

STYLE B1 - 1614 SQ.FT.

STYLE C1 - 1614 SQ.FT.

MAIN FLOOR PLAN
STYLE A1

SECOND FLOOR PLAN STYLE A1

**EMPIRE AVALON** 

BASEMENT PLAN

STYLE A1 - 1618 SQ.FT.

STYLE B1 - 1614 SQ.FT.

STYLE C1 - 1614 SQ.FT.

STYLE A1 - 1618 SQ.FT.

STYLE B1 - 1614 SQ.FT.

STYLE C1 - 1614 SQ.FT.

MAIN FLOOR PLAN
STYLE A1

SECOND FLOOR PLAN STYLE A1