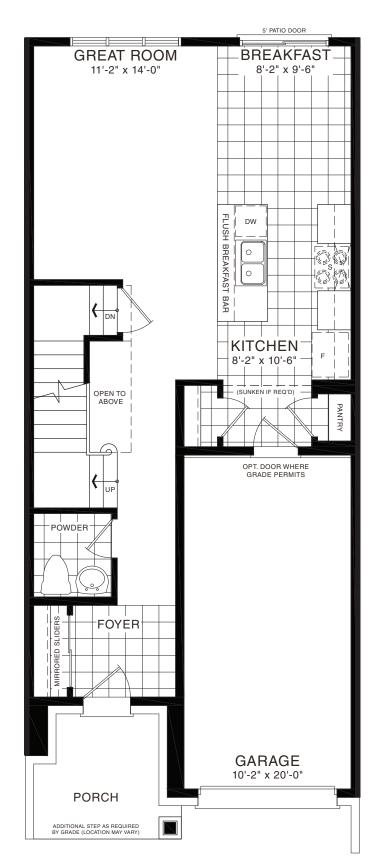

STYLE C1 - 1614 SQ.FT.

STYLE A1 - 1618 SQ.FT.

STYLE B1 - 1614 SQ.FT.

STYLE C1 - 1614 SQ.FT.

MAIN FLOOR PLAN
STYLE A1

SECOND FLOOR PLAN STYLE A1

**EMPIRE AVALON** 

BASEMENT PLAN

STYLE A1 - 1618 SQ.FT.

STYLE B1 - 1614 SQ.FT.

STYLE C1 - 1614 SQ.FT.

STYLE A1 - 1618 SQ.FT.

STYLE B1 - 1614 SQ.FT.

STYLE C1 - 1614 SQ.FT.

MAIN FLOOR PLAN
STYLE A1

SECOND FLOOR PLAN STYLE A1