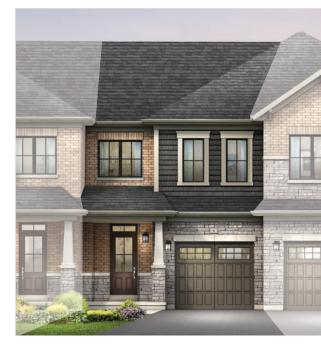

## SPRUCE TOWNHOME

STYLE A1 - 1453 SQ.FT.

STYLE B1 - 1446 SQ.FT.

STYLE C1 - 1449 SQ.FT.

STYLE C1 - 1449 SQ.FT.

MAIN FLOOR PLAN STYLE A1

SECOND FLOOR PLAN STYLE A1

BASEMENT PLAN STYLE A1