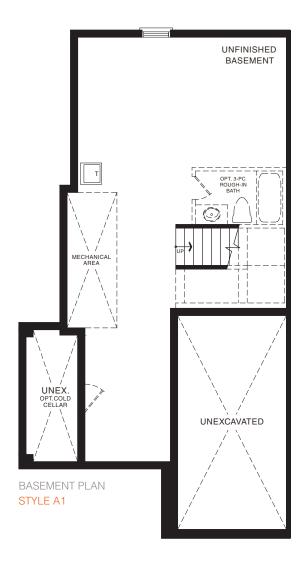

STYLE A1 - 1493 SQ.FT.

STYLE B1 - 1485 SQ.FT.

STYLE C1 - 1488 SQ.FT.

STYLE B1 - 1485 SQ.FT.

STYLE C1 - 1488 SQ.FT.

**EMPIRE AVALON** 

BASEMENT PLAN

STYLE A1

## SPRUCE TOWNHOME

STYLE A1 - 1453 SQ.FT.

STYLE B1 - 1446 SQ.FT.

STYLE C1 - 1449 SQ.FT.

STYLE C1 - 1449 SQ.FT.

MAIN FLOOR PLAN STYLE A1

SECOND FLOOR PLAN STYLE A1

BASEMENT PLAN STYLE A1

STYLE C1 - 1614 SQ.FT.

STYLE A1 - 1618 SQ.FT.

STYLE B1 - 1614 SQ.FT.

STYLE C1 - 1614 SQ.FT.

MAIN FLOOR PLAN
STYLE A1

SECOND FLOOR PLAN STYLE A1

**EMPIRE AVALON** 

BASEMENT PLAN

**EMPIRE AVALON** 

BASEMENT PLAN