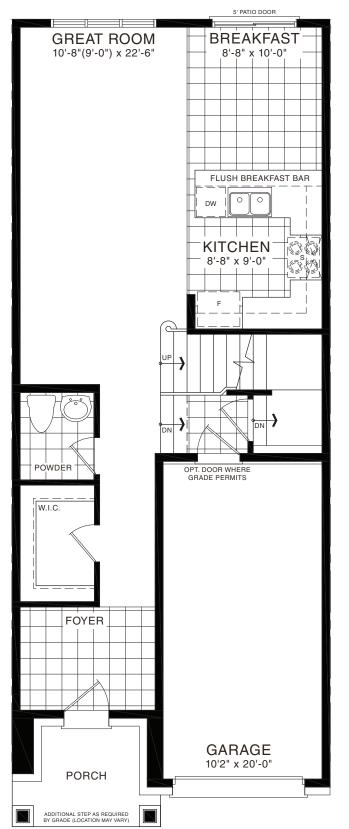

STYLE C1 - 1614 SQ.FT.

STYLE A1 - 1618 SQ.FT.

STYLE B1 - 1614 SQ.FT.

STYLE C1 - 1614 SQ.FT.

MAIN FLOOR PLAN
STYLE A1

SECOND FLOOR PLAN STYLE A1

**EMPIRE AVALON** 

BASEMENT PLAN

STYLE A1 - 1618 SQ.FT.

STYLE B1 - 1614 SQ.FT.

STYLE C1 - 1614 SQ.FT.

STYLE A1 - 1618 SQ.FT.

STYLE B1 - 1614 SQ.FT.

STYLE C1 - 1614 SQ.FT.

MAIN FLOOR PLAN
STYLE A1

SECOND FLOOR PLAN STYLE A1