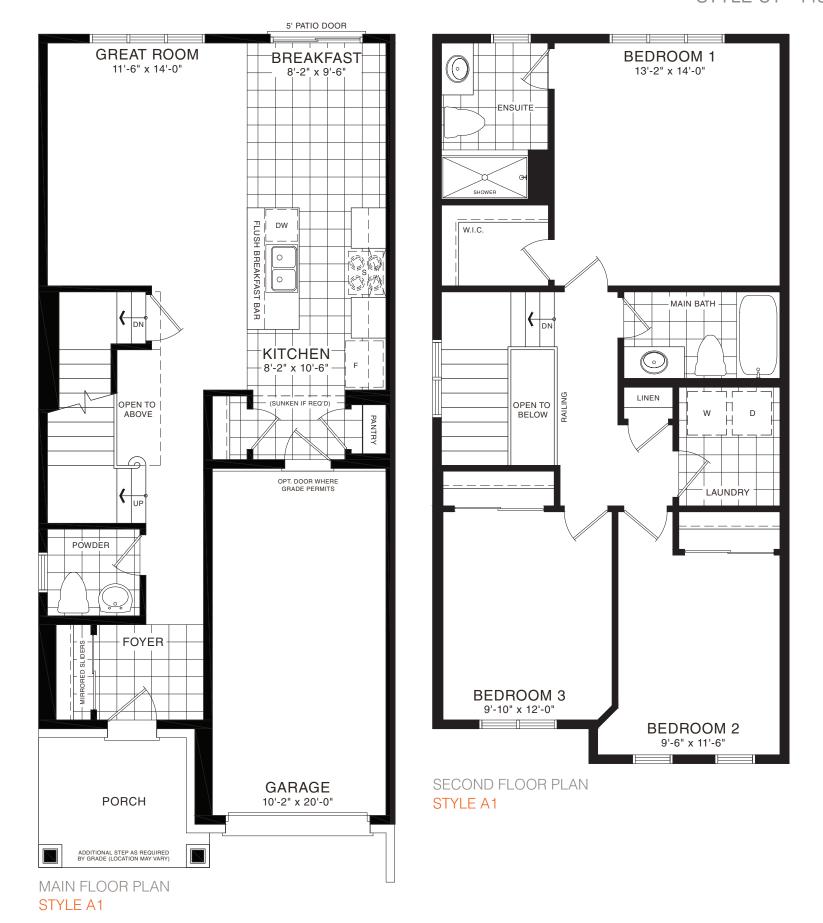

STYLE C1 - 1614 SQ.FT.

STYLE A1 - 1618 SQ.FT.

STYLE B1 - 1614 SQ.FT.

STYLE C1 - 1614 SQ.FT.

MAIN FLOOR PLAN
STYLE A1

SECOND FLOOR PLAN STYLE A1

**EMPIRE AVALON** 

BASEMENT PLAN

STYLE A1 - 1618 SQ.FT.

STYLE B1 - 1614 SQ.FT.

STYLE C1 - 1614 SQ.FT.

STYLE A1 - 1618 SQ.FT.

STYLE B1 - 1614 SQ.FT.

STYLE C1 - 1614 SQ.FT.

MAIN FLOOR PLAN
STYLE A1

SECOND FLOOR PLAN STYLE A1