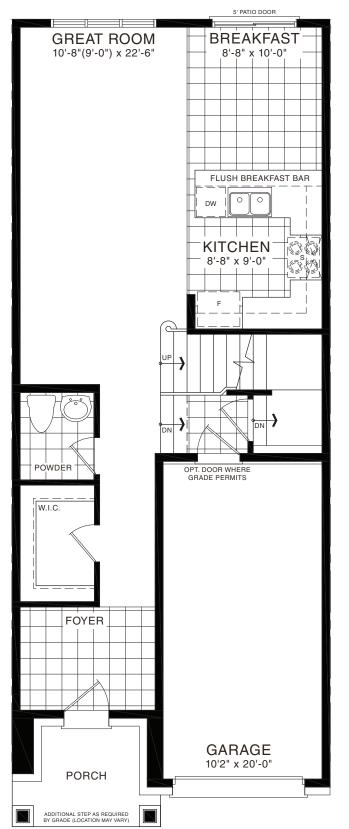

## SPRUCE TOWNHOME

STYLE A1 - 1453 SQ.FT.

STYLE B1 - 1446 SQ.FT.

STYLE C1 - 1449 SQ.FT.

STYLE C1 - 1449 SQ.FT.

MAIN FLOOR PLAN STYLE A1

SECOND FLOOR PLAN STYLE A1

BASEMENT PLAN STYLE A1

STYLE C1 - 1614 SQ.FT.

STYLE A1 - 1618 SQ.FT.

STYLE B1 - 1614 SQ.FT.

STYLE C1 - 1614 SQ.FT.

MAIN FLOOR PLAN
STYLE A1

SECOND FLOOR PLAN STYLE A1

**EMPIRE AVALON** 

BASEMENT PLAN

STYLE A1 - 1618 SQ.FT.

STYLE B1 - 1614 SQ.FT.

STYLE C1 - 1614 SQ.FT.

STYLE A1 - 1618 SQ.FT.

STYLE B1 - 1614 SQ.FT.

STYLE C1 - 1614 SQ.FT.

MAIN FLOOR PLAN
STYLE A1

SECOND FLOOR PLAN STYLE A1