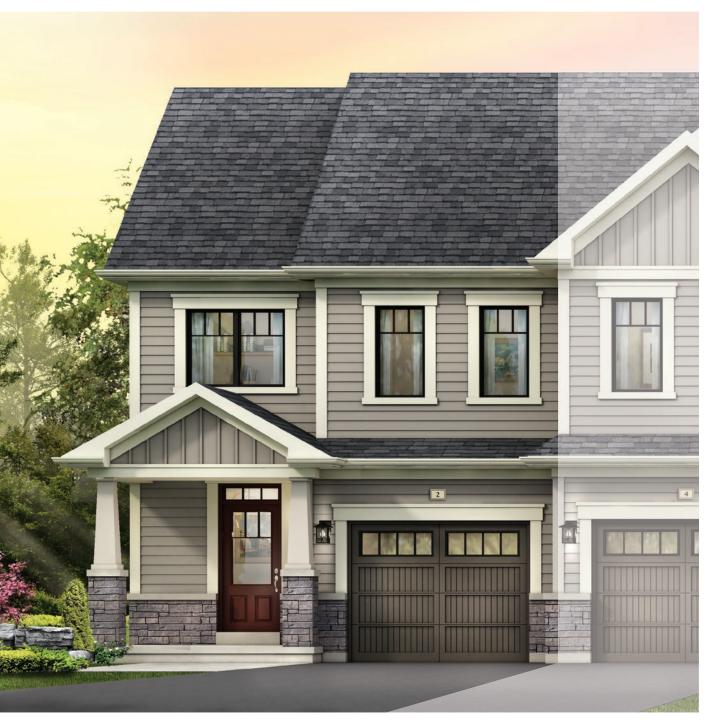

## SPRUCE TOWNHOME

STYLE A1 - 1453 SQ.FT.

STYLE B1 - 1446 SQ.FT.

STYLE C1 - 1449 SQ.FT.

STYLE C1 - 1449 SQ.FT.

MAIN FLOOR PLAN STYLE A1

SECOND FLOOR PLAN STYLE A1

BASEMENT PLAN STYLE A1