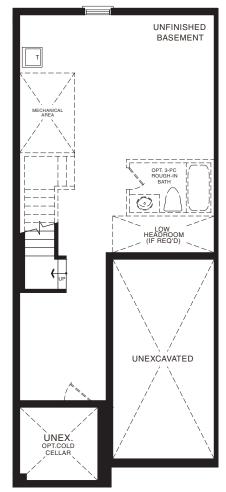

STYLE A1 - 1493 SQ.FT.

STYLE B1 - 1485 SQ.FT.

STYLE C1 - 1488 SQ.FT.

STYLE B1 - 1485 SQ.FT.

STYLE C1 - 1488 SQ.FT.

**EMPIRE AVALON** 

BASEMENT PLAN

STYLE A1

**EMPIRE AVALON** 

BASEMENT PLAN