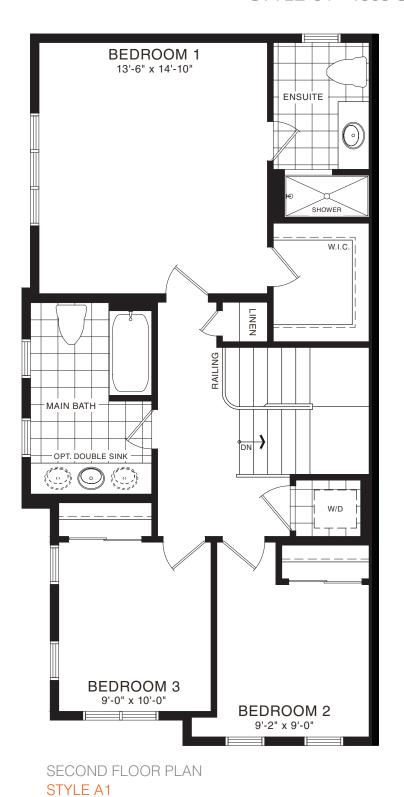

## SPRUCE TOWNHOME

STYLE A1 - 1453 SQ.FT.

STYLE B1 - 1446 SQ.FT.

STYLE C1 - 1449 SQ.FT.

STYLE C1 - 1449 SQ.FT.

MAIN FLOOR PLAN STYLE A1

SECOND FLOOR PLAN STYLE A1

BASEMENT PLAN STYLE A1

STYLE C1 - 1614 SQ.FT.

STYLE A1 - 1618 SQ.FT.

STYLE B1 - 1614 SQ.FT.

STYLE C1 - 1614 SQ.FT.

MAIN FLOOR PLAN
STYLE A1

SECOND FLOOR PLAN STYLE A1

**EMPIRE AVALON** 

BASEMENT PLAN

STYLE A1 - 1618 SQ.FT.

STYLE B1 - 1614 SQ.FT.

STYLE C1 - 1614 SQ.FT.

STYLE A1 - 1618 SQ.FT.

STYLE B1 - 1614 SQ.FT.

STYLE C1 - 1614 SQ.FT.

MAIN FLOOR PLAN
STYLE A1

SECOND FLOOR PLAN STYLE A1