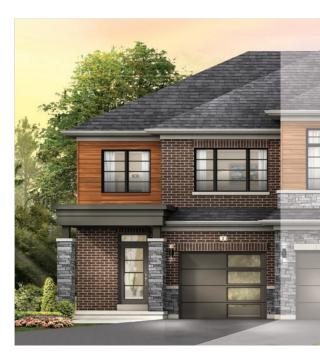

STYLE A1 - 1533 SQ.FT.

STYLE B1 - 1570 SQ.FT.

STYLE C1 - 1563 SQ.FT.

STYLE A1 - 1533 SQ.FT.

STYLE B1 - 1570 SQ.FT.

STYLE C1 - 1563 SQ.FT.

STYLE A1 - 1618 SQ.FT.

STYLE B1 - 1614 SQ.FT.