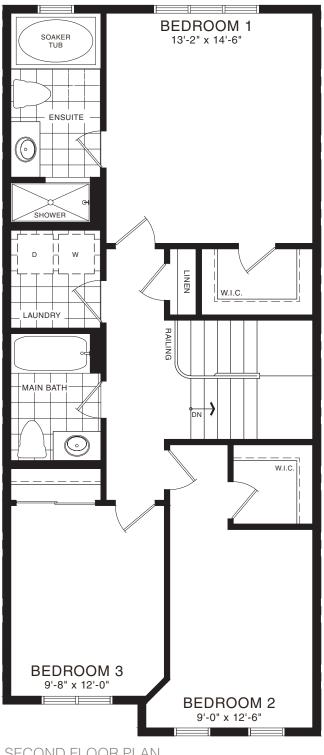

STYLE C1 - 1614 SQ.FT.

STYLE A1 - 1618 SQ.FT.

STYLE B1 - 1614 SQ.FT.

STYLE C1 - 1614 SQ.FT.

MAIN FLOOR PLAN
STYLE A1

SECOND FLOOR PLAN STYLE A1

**EMPIRE AVALON** 

BASEMENT PLAN

STYLE A1 - 1618 SQ.FT.

STYLE B1 - 1614 SQ.FT.

STYLE C1 - 1614 SQ.FT.

STYLE A1 - 1618 SQ.FT.

STYLE B1 - 1614 SQ.FT.

STYLE C1 - 1614 SQ.FT.

MAIN FLOOR PLAN
STYLE A1

SECOND FLOOR PLAN STYLE A1