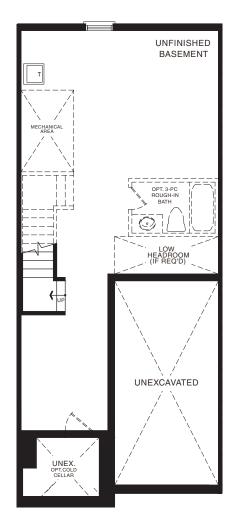

STYLE A1 - 1493 SQ.FT.

STYLE B1 - 1485 SQ.FT.

STYLE C1 - 1488 SQ.FT.

STYLE B1 - 1485 SQ.FT.

STYLE C1 - 1488 SQ.FT.

**EMPIRE AVALON** 

BASEMENT PLAN

STYLE A1

**EMPIRE AVALON** 

BASEMENT PLAN