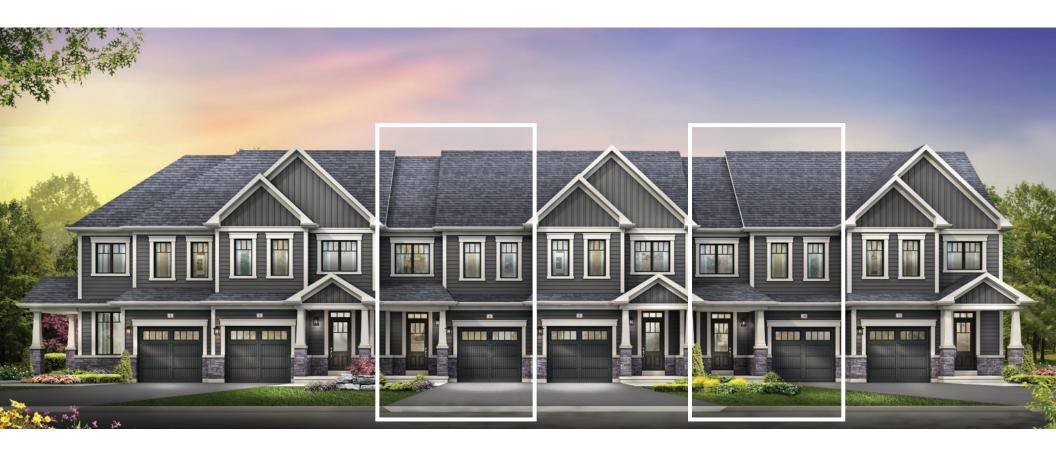

## SPRUCE TOWNHOME

STYLE A1 - 1453 SQ.FT.

STYLE B1 - 1446 SQ.FT.

STYLE C1 - 1449 SQ.FT.

STYLE C1 - 1449 SQ.FT.

MAIN FLOOR PLAN STYLE A1

SECOND FLOOR PLAN STYLE A1

BASEMENT PLAN STYLE A1