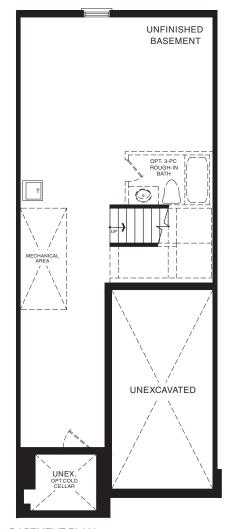

STYLE A1 - 1493 SQ.FT.

STYLE B1 - 1485 SQ.FT.

STYLE C1 - 1488 SQ.FT.

STYLE B1 - 1485 SQ.FT.

STYLE C1 - 1488 SQ.FT.

**EMPIRE AVALON** 

BASEMENT PLAN

STYLE A1

**EMPIRE AVALON** 

BASEMENT PLAN