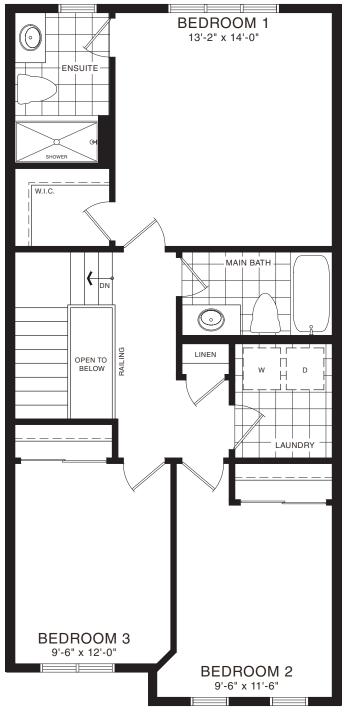

STYLE C1 - 1614 SQ.FT.

STYLE A1 - 1618 SQ.FT.

STYLE B1 - 1614 SQ.FT.

STYLE C1 - 1614 SQ.FT.

MAIN FLOOR PLAN
STYLE A1

SECOND FLOOR PLAN STYLE A1

**EMPIRE AVALON** 

BASEMENT PLAN

STYLE A1 - 1618 SQ.FT.

STYLE B1 - 1614 SQ.FT.

STYLE C1 - 1614 SQ.FT.

STYLE A1 - 1618 SQ.FT.

STYLE B1 - 1614 SQ.FT.

STYLE C1 - 1614 SQ.FT.

MAIN FLOOR PLAN
STYLE A1

SECOND FLOOR PLAN STYLE A1