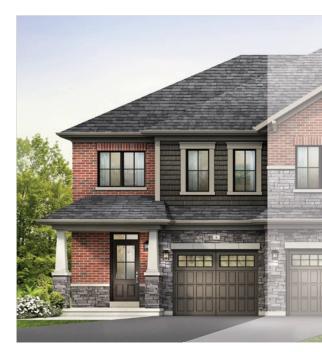

STYLE C1 - 1614 SQ.FT.

STYLE A1 - 1618 SQ.FT.

STYLE B1 - 1614 SQ.FT.

STYLE C1 - 1614 SQ.FT.

MAIN FLOOR PLAN
STYLE A1

SECOND FLOOR PLAN STYLE A1

**EMPIRE AVALON** 

BASEMENT PLAN