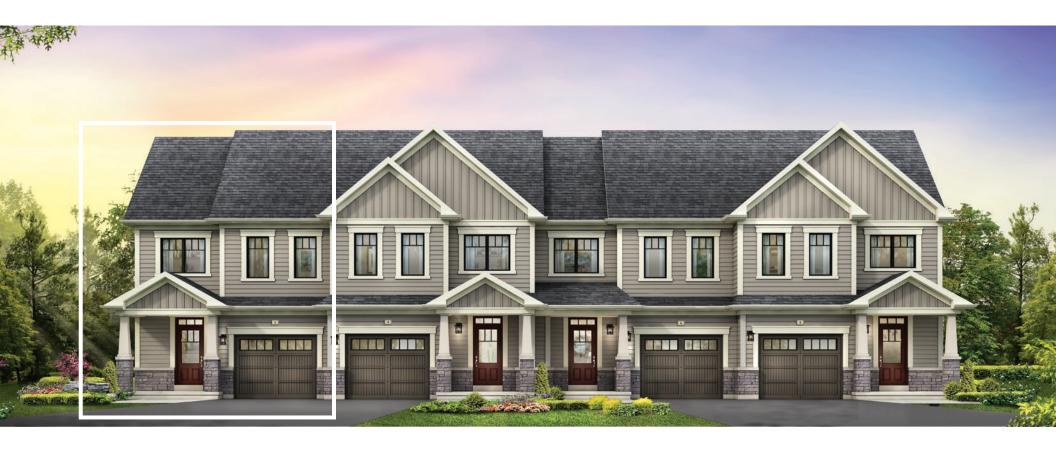

## SPRUCE TOWNHOME

STYLE A1 - 1453 SQ.FT.

STYLE B1 - 1446 SQ.FT.

STYLE C1 - 1449 SQ.FT.

STYLE C1 - 1449 SQ.FT.

MAIN FLOOR PLAN STYLE A1

SECOND FLOOR PLAN STYLE A1

BASEMENT PLAN STYLE A1