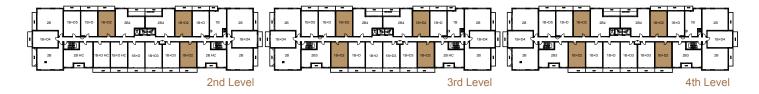

u>UST



#### **RED MAPLE**

| Suite      | 776 SF |
|------------|--------|
| Outdoor    | 57 SF  |
| South View |        |





E√ERTRUST







### **RED OAK**

Suite 781 sf Outdoor 120 SF Patio or 95/196 SF Balcony North View





E√E<u>RTR</u>UST

N



N

E√ERTRUST

# RED PINE

| 🖃 1 Bed    | 🖳 1 Bath | 📮 l Den |
|------------|----------|---------|
| Suite      |          | 687 SF  |
| Outdoor    |          | 191 SF  |
| South View |          |         |







#### TAMARAK

| Len 1 Bed                | <u> 1</u> Bath | 📮 1 Den       |
|--------------------------|----------------|---------------|
| Suite                    |                | 567 SF        |
| Outdoor                  | 139 SF Patio d | 95 SF Balcony |
| South View or North View |                |               |











#### WHITE BIRCH

| 1 Bed      | 🕼 1 Bath       | 📮 1 Den          |
|------------|----------------|------------------|
| Suite      |                | 564 SF           |
| Outdoor    | 143 SF Patio d | אס 96 SF Balcony |
| North View |                |                  |











E√ERTRUST

#### WHITE PINE

| 2 Bed   | I贏 2 Bath |        |
|---------|-----------|--------|
| Suite   |           | 776 SF |
| Outdoor |           | 57 SF  |







#### WHITE SPRUCE

| LE 1 Bed               | 🔝 1 Bat    | h 📮               | 1 Den     |
|------------------------|------------|-------------------|-----------|
| Suite                  |            |                   | 555 SF    |
| Outdoor                | 140 SF Pat | io <b>or</b> 82 S | F Balcony |
| East View or West View |