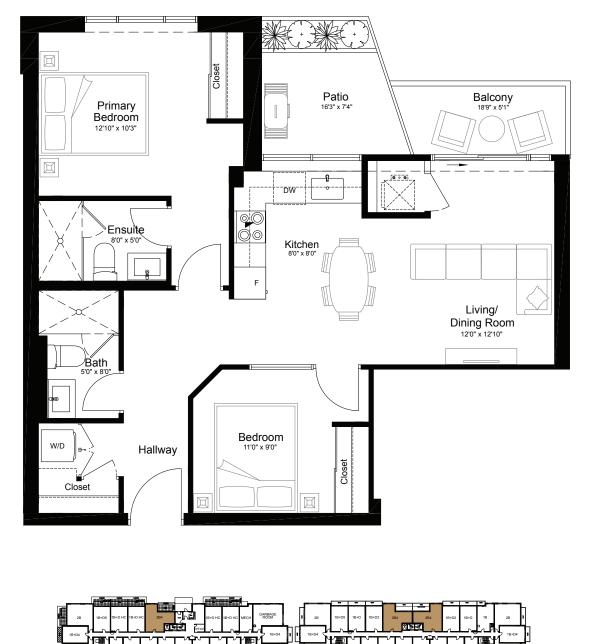

# ARBOUR

| Lang 1 Bed               | 1 Bath         | 📮 1 Den         |
|--------------------------|----------------|-----------------|
| Suite                    |                | 567 SF          |
| Outdoor                  | 143 SF Patio o | r 96 SF Balcony |
| South View or North View |                |                 |

### ASPEN

| Lang 1 Bed | d 🔝 1 Bath        | 📮 1 Den          |
|------------|-------------------|------------------|
| Suite      |                   | 567 SF           |
| Outdoor    | 143 SF Patio or 9 | 8/139 SF Balcony |
| South Miou | ( North View      |                  |

#### TAMARAK

| Len 1 Bed                | <u> 1</u> Bath | 📮 1 Den       |
|--------------------------|----------------|---------------|
| Suite                    |                | 567 SF        |
| Outdoor                  | 139 SF Patio d | 95 SF Balcony |
| South View or North View |                |               |

#### WHITE BIRCH

| 1 Bed      | 🕼 1 Bath       | 📮 1 Den          |
|------------|----------------|------------------|
| Suite      |                | 564 SF           |
| Outdoor    | 143 SF Patio d | אס 96 SF Balcony |
| North View |                |                  |

#### WHITE SPRUCE

| LE 1 Bed               | 🔝 1 Bat    | h 📮               | 1 Den     |
|------------------------|------------|-------------------|-----------|
| Suite                  |            |                   | 555 SF    |
| Outdoor                | 140 SF Pat | io <b>or</b> 82 S | F Balcony |
| East View or West View |            |                   |           |