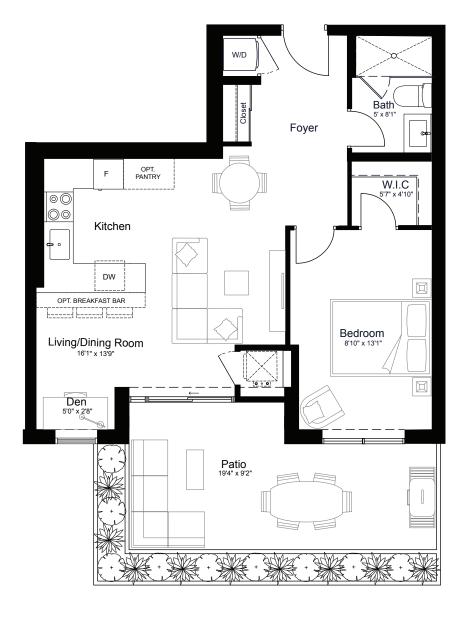

#### **RED MAPLE**

| Suite      | 776 SF |
|------------|--------|
| Outdoor    | 57 SF  |
| South View |        |

E√ERTRUST

### **RED OAK**

Suite 781 sf Outdoor 120 SF Patio or 95/196 SF Balcony North View

E√E<u>RTR</u>UST

N

N

E√ERTRUST

#### WHITE PINE

| 2 Bed   | I贏 2 Bath |        |
|---------|-----------|--------|
| Suite   |           | 776 SF |
| Outdoor |           | 57 SF  |