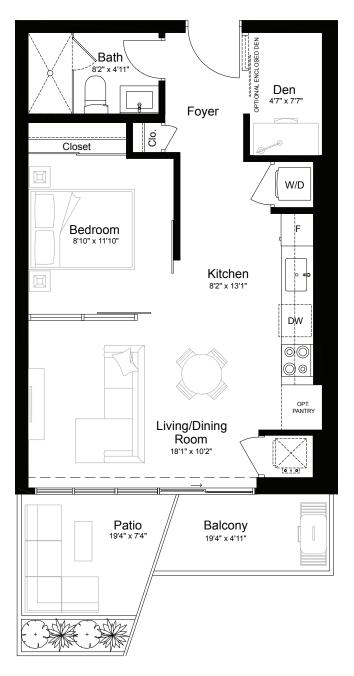

#### E√E<u>RTR</u>UST

BEECH

| Lang 1 Bed | 1 Bath          | 📮 1 Den       |
|------------|-----------------|---------------|
| Suite      |                 | 560 SF        |
| Outdoor 1  | 94 SF Terrace a | 96 SF Balcony |
| South View |                 |               |
|            |                 |               |

#### WHITE BIRCH

| 1 Bed      | 🕼 1 Bath       | 📮 1 Den          |
|------------|----------------|------------------|
| Suite      |                | 564 SF           |
| Outdoor    | 143 SF Patio d | אס 96 SF Balcony |
| North View |                |                  |