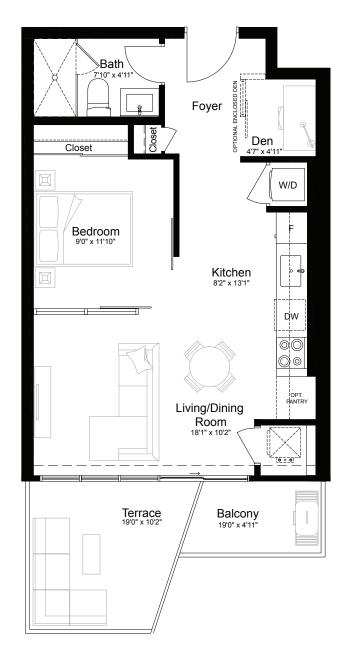

#### E√E<u>RTR</u>UST

BEECH

| Lang 1 Bed | 1 Bath          | 📮 1 Den       |
|------------|-----------------|---------------|
| Suite      |                 | 560 SF        |
| Outdoor 1  | 94 SF Terrace a | 96 SF Balcony |
| South View |                 |               |
|            |                 |               |