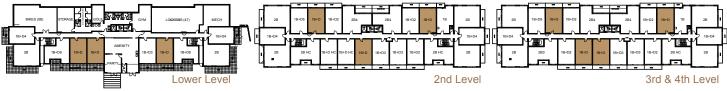

# FLOOR PLANS

METICULOUSLY Designed TO ENHANCE YOUR Lifestyle.





# ARBOUR

| Lang 1 Bed               | 1 Bath         | 📮 1 Den         |
|--------------------------|----------------|-----------------|
| Suite                    |                | 567 SF          |
| Outdoor                  | 143 SF Patio o | r 96 SF Balcony |
| South View or North View |                |                 |







N



### ASPEN

| Lang 1 Bed | d 🔝 1 Bath        | 📮 1 Den          |
|------------|-------------------|------------------|
| Suite      |                   | 567 SF           |
| Outdoor    | 143 SF Patio or 9 | 8/139 SF Balcony |
| South Miou | ( North View      |                  |





**EVERTRUST** 





# BALSAM FIR

| land 1 Bed | 1 Bath |        |
|------------|--------|--------|
| Suite      |        | 550 SF |
| Outdoor    |        | 46 SF  |
| North View |        |        |



A



#### E√E<u>RTR</u>UST



BEECH

| Lang 1 Bed | 1 Bath          | 📮 1 Den       |
|------------|-----------------|---------------|
| Suite      |                 | 560 SF        |
| Outdoor 1  | 94 SF Terrace a | 96 SF Balcony |
| South View |                 |               |
|            |                 |               |







# E√E<u>RTR</u>UST



#### **RED MAPLE**

| Suite      | 776 SF |
|------------|--------|
| Outdoor    | 57 SF  |
| South View |        |





E√ERTRUST







### **RED OAK**

Suite 781 sf Outdoor 120 SF Patio or 95/196 SF Balcony North View





E√E<u>RTR</u>UST

N



N

E√