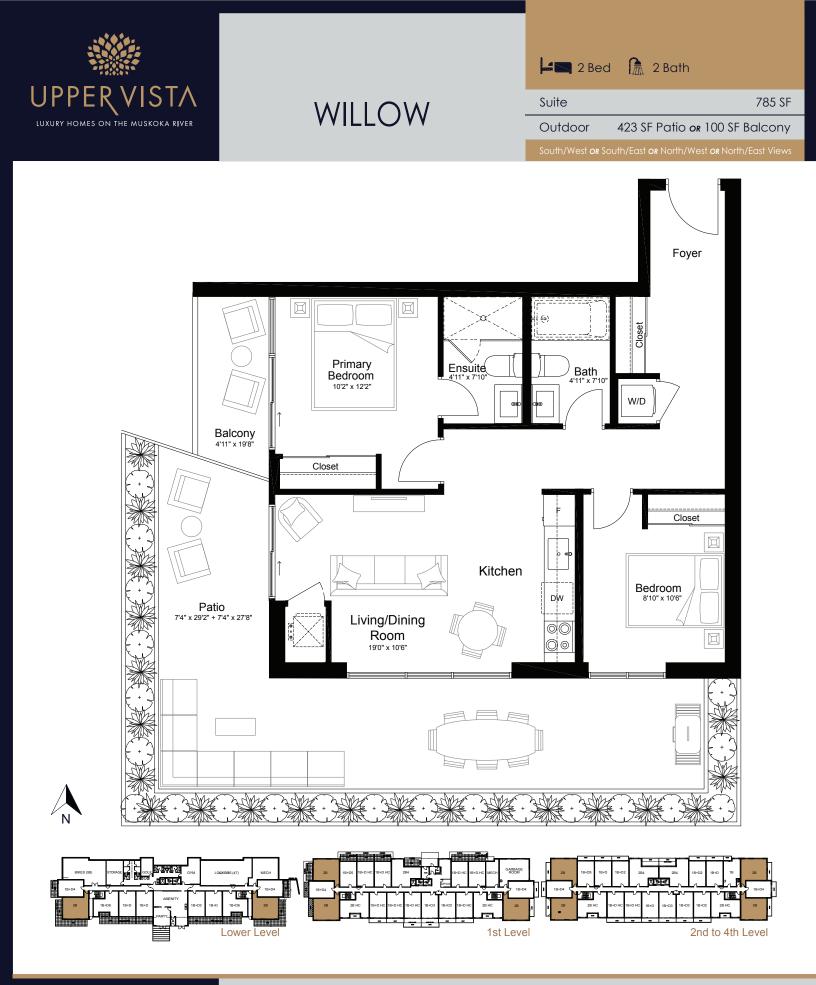

Den          |
|------------|----------------|------------------|
| Suite      |                | 564 SF           |
| Outdoor    | 143 SF Patio d | אס 96 SF Balcony |
| North View |                |                  |











E√ERTRUST

#### WHITE PINE

| 2 Bed   | I贏 2 Bath |        |
|---------|-----------|--------|
| Suite   |           | 776 SF |
| Outdoor |           | 57 SF  |







#### WHITE SPRUCE

| LE 1 Bed               | 🔝 1 Bat    | h 📮               | 1 Den     |
|------------------------|------------|-------------------|-----------|
| Suite                  |            |                   | 555 SF    |
| Outdoor                | 140 SF Pat | io <b>or</b> 82 S | F Balcony |
| East View or West View |            |                   |           |





**EVERTRUST** 





The floor plans shown are for illustrative purposes only and are intended to convey the concept and vision for the unit. Details, dimensions, sizes, specifications, layouts and materials are approximate and are subject to change without notice. The size, location and/or configuration of all content depicted within may be changed, varied or mirrored. Furniture, kitchen islands and dashed walls are representational only and do not form any part of any contract document. Actual usable floor space and balcony sizes may vary from that stated per plan. Pricing and availability are subject to change without notice. Please refer solely to the floor plan that is in your agreement. E.&O.E.s

DEVELOPMENT GROUP CANADA INC

**EVERTRUST**