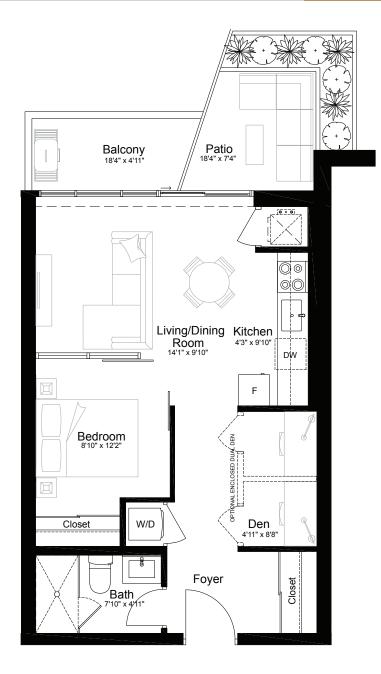

# ARBOUR

| Lang 1 Bed               | 1 Bath         | 📮 1 Den         |
|--------------------------|----------------|-----------------|
| Suite                    |                | 567 SF          |
| Outdoor                  | 143 SF Patio o | r 96 SF Balcony |
| South View or North View |                |                 |