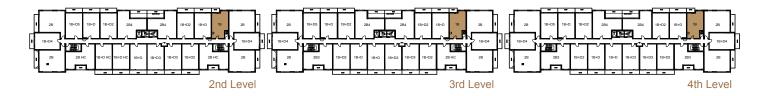

| 1 Bath         | 📮 1 Den         |
|--------------------------|----------------|-----------------|
| Suite                    |                | 567 SF          |
| Outdoor                  | 143 SF Patio o | r 96 SF Balcony |
| South View or North View |                |                 |







N



### ASPEN

| Lang 1 Bed | d 🔝 1 Bath        | 📮 1 Den          |
|------------|-------------------|------------------|
| Suite      |                   | 567 SF           |
| Outdoor    | 143 SF Patio or 9 | 8/139 SF Balcony |
| South Miou | ( North View      |                  |





**EVERTRUST** 





# BALSAM FIR

| land 1 Bed | 1 Bath |        |
|------------|--------|--------|
| Suite      |        | 550 SF |
| Outdoor    |        | 46 SF  |
| North View |        |        |



A



#### E√E<u>RTR</u>UST



BEECH

| Lang 1 Bed | 1 Bath          | 📮 1 Den       |
|------------|-----------------|---------------|
| Suite      |                 | 560 SF        |
| Outdoor 1  | 94 SF Terrace a | 96 SF Balcony |
| South View |                 |               |
|            |                 |               |







# E√E<u>RTR</u>UST



#### **RED MAPLE**

| Suite      | 776 SF |
|------------|--------|
| Outdoor    | 57 SF  |
| South View |        |





E√ERTRUST







### **RED OAK**

Suite 781 sf Outdoor 120 SF Patio or 95/196 SF Balcony North View





E√E<u>RTR</u>UST

N



N

E√ERTRUST

# RED PINE

| 🖃 1 Bed    | 🖳 1 Bath | 📮 l Den |
|------------|----------|---------|
| Suite      |          | 687 SF  |
| Outdoor    |          | 191 SF  |
| South View |