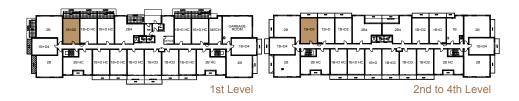

| 🖃 1 Bed    | 🖳 1 Bath | 📮 l Den |
|------------|----------|---------|
| Suite      |          | 687 SF  |
| Outdoor    |          | 191 SF  |
| South View |          |         |







#### TAMARAK

| Len 1 Bed                | <u> 1</u> Bath | 📮 1 Den       |
|--------------------------|----------------|---------------|
| Suite                    |                | 567 SF        |
| Outdoor                  | 139 SF Patio d | 95 SF Balcony |
| South View or North View |                |               |











#### WHITE BIRCH

| 1 Bed      | 🕼 1 Bath       | 📮 1 Den          |
|------------|----------------|------------------|
| Suite      |                | 564 SF           |
| Outdoor    | 143 SF Patio d | אס 96 SF Balcony |
| North View |                |                  |











E√ERTRUST

#### WHITE PINE

| 2 Bed   | I贏 2 Bath |        |
|---------|-----------|--------|
| Suite   |           | 776 SF |
| Outdoor |           | 57 SF  |







#### WHITE SPRUCE

| LE 1 Bed               | 🔝 1 Bat    | h 📮               | 1 Den     |
|------------------------|------------|-------------------|-----------|
| Suite                  |            |                   | 555 SF    |
| Outdoor                | 140 SF Pat | io <b>or</b> 82 S | F Balcony |
| East View or West View |            |                   |           |





**EVERTRUST** 





The floor plans shown are for illustrative purposes only and are intended to convey the concept and vision for the unit. Details, dimensions, sizes, specifications, layouts and materials are approximate and are subject to c