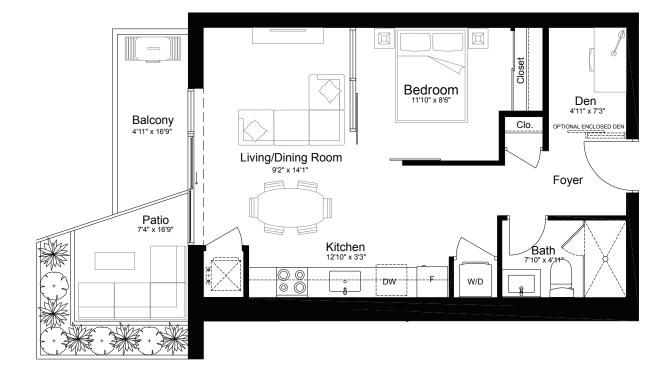

### ASPEN

| Lang 1 Bed | d 🔝 1 Bath        | 📮 1 Den          |
|------------|-------------------|------------------|
| Suite      |                   | 567 SF           |
| Outdoor    | 143 SF Patio or 9 | 8/139 SF Balcony |
| South Miou | ( North View      |                  |