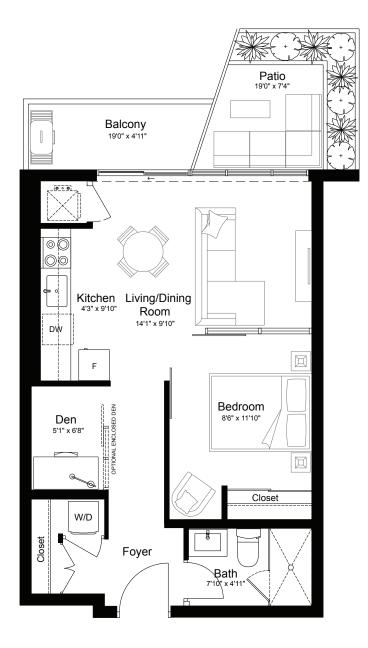

#### TAMARAK

| Len 1 Bed                | <u> 1</u> Bath | 📮 1 Den       |
|--------------------------|----------------|---------------|
| Suite                    |                | 567 SF        |
| Outdoor                  | 139 SF Patio d | 95 SF Balcony |
| South View or North View |                |               |