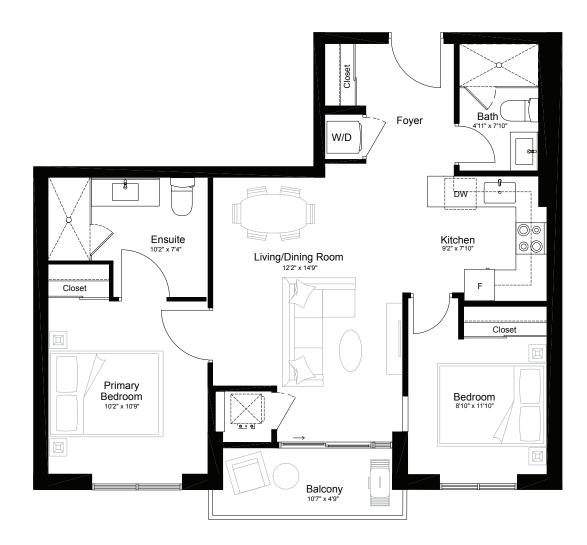

# ARBOUR

| Lang 1 Bed               | 1 Bath         | 📮 1 Den         |
|--------------------------|----------------|-----------------|
| Suite                    |                | 567 SF          |
| Outdoor                  | 143 SF Patio o | r 96 SF Balcony |
| South View or North View |                |                 |