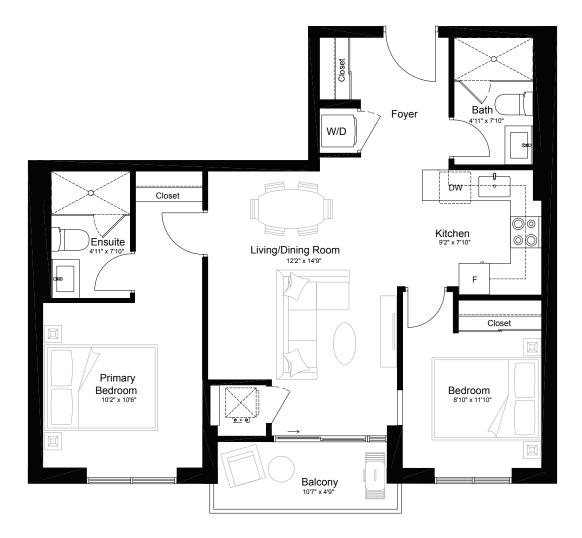

**EVERTRUST** 

The floor plans shown are for illustrative purposes only and are intended to convey the concept and vision for the unit. Details, dimensions, sizes, specifications, layouts and materials are approximate and are subject to change without notice. The size, location and/or configuration of all content depicted within may be changed, varied or mirrored. Furniture, kitchen islands and dashed walls are representational only and do not form any part of any contract document. Actual usable floor space and balcony sizes may vary from that stated per plan. Pricing and availability are subject to change without notice. Please refer solely to the floor plan that is in your agreement. E.&O.E.s