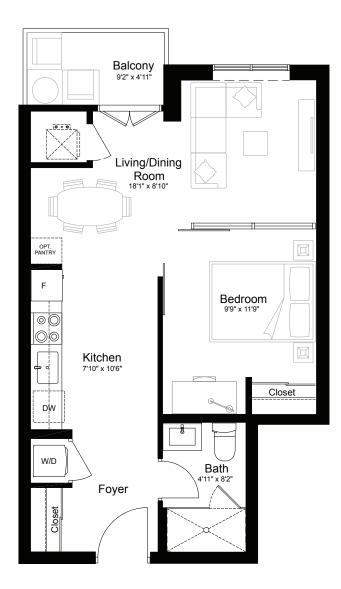

# ARBOUR

| Lang 1 Bed               | 1 Bath         | 📮 1 Den         |
|--------------------------|----------------|-----------------|
| Suite                    |                | 567 SF          |
| Outdoor                  | 143 SF Patio o | r 96 SF Balcony |
| South View or North View |                |                 |