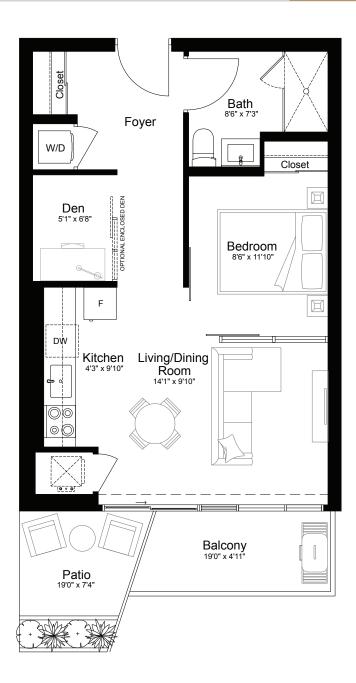

# ARBOUR

| Lang 1 Bed               | 1 Bath         | 📮 1 Den         |
|--------------------------|----------------|-----------------|
| Suite                    |                | 567 SF          |
| Outdoor                  | 143 SF Patio o | r 96 SF Balcony |
| South View or North View |                |                 |

### ASPEN

| Lang 1 Bed | d 🔝 1 Bath        | 📮 1 Den          |
|------------|-------------------|------------------|
| Suite      |                   | 567 SF           |
| Outdoor    | 143 SF Patio or 9 | 8/139 SF Balcony |
| South Miou | ( North View      |                  |

#### TAMARAK

| Len 1 Bed                | <u> 1</u> Bath | 📮 1 Den       |
|--------------------------|----------------|---------------|
| Suite                    |                | 567 SF        |
| Outdoor                  | 139 SF Patio d | 95 SF Balcony |
| South View or North View |                |               |